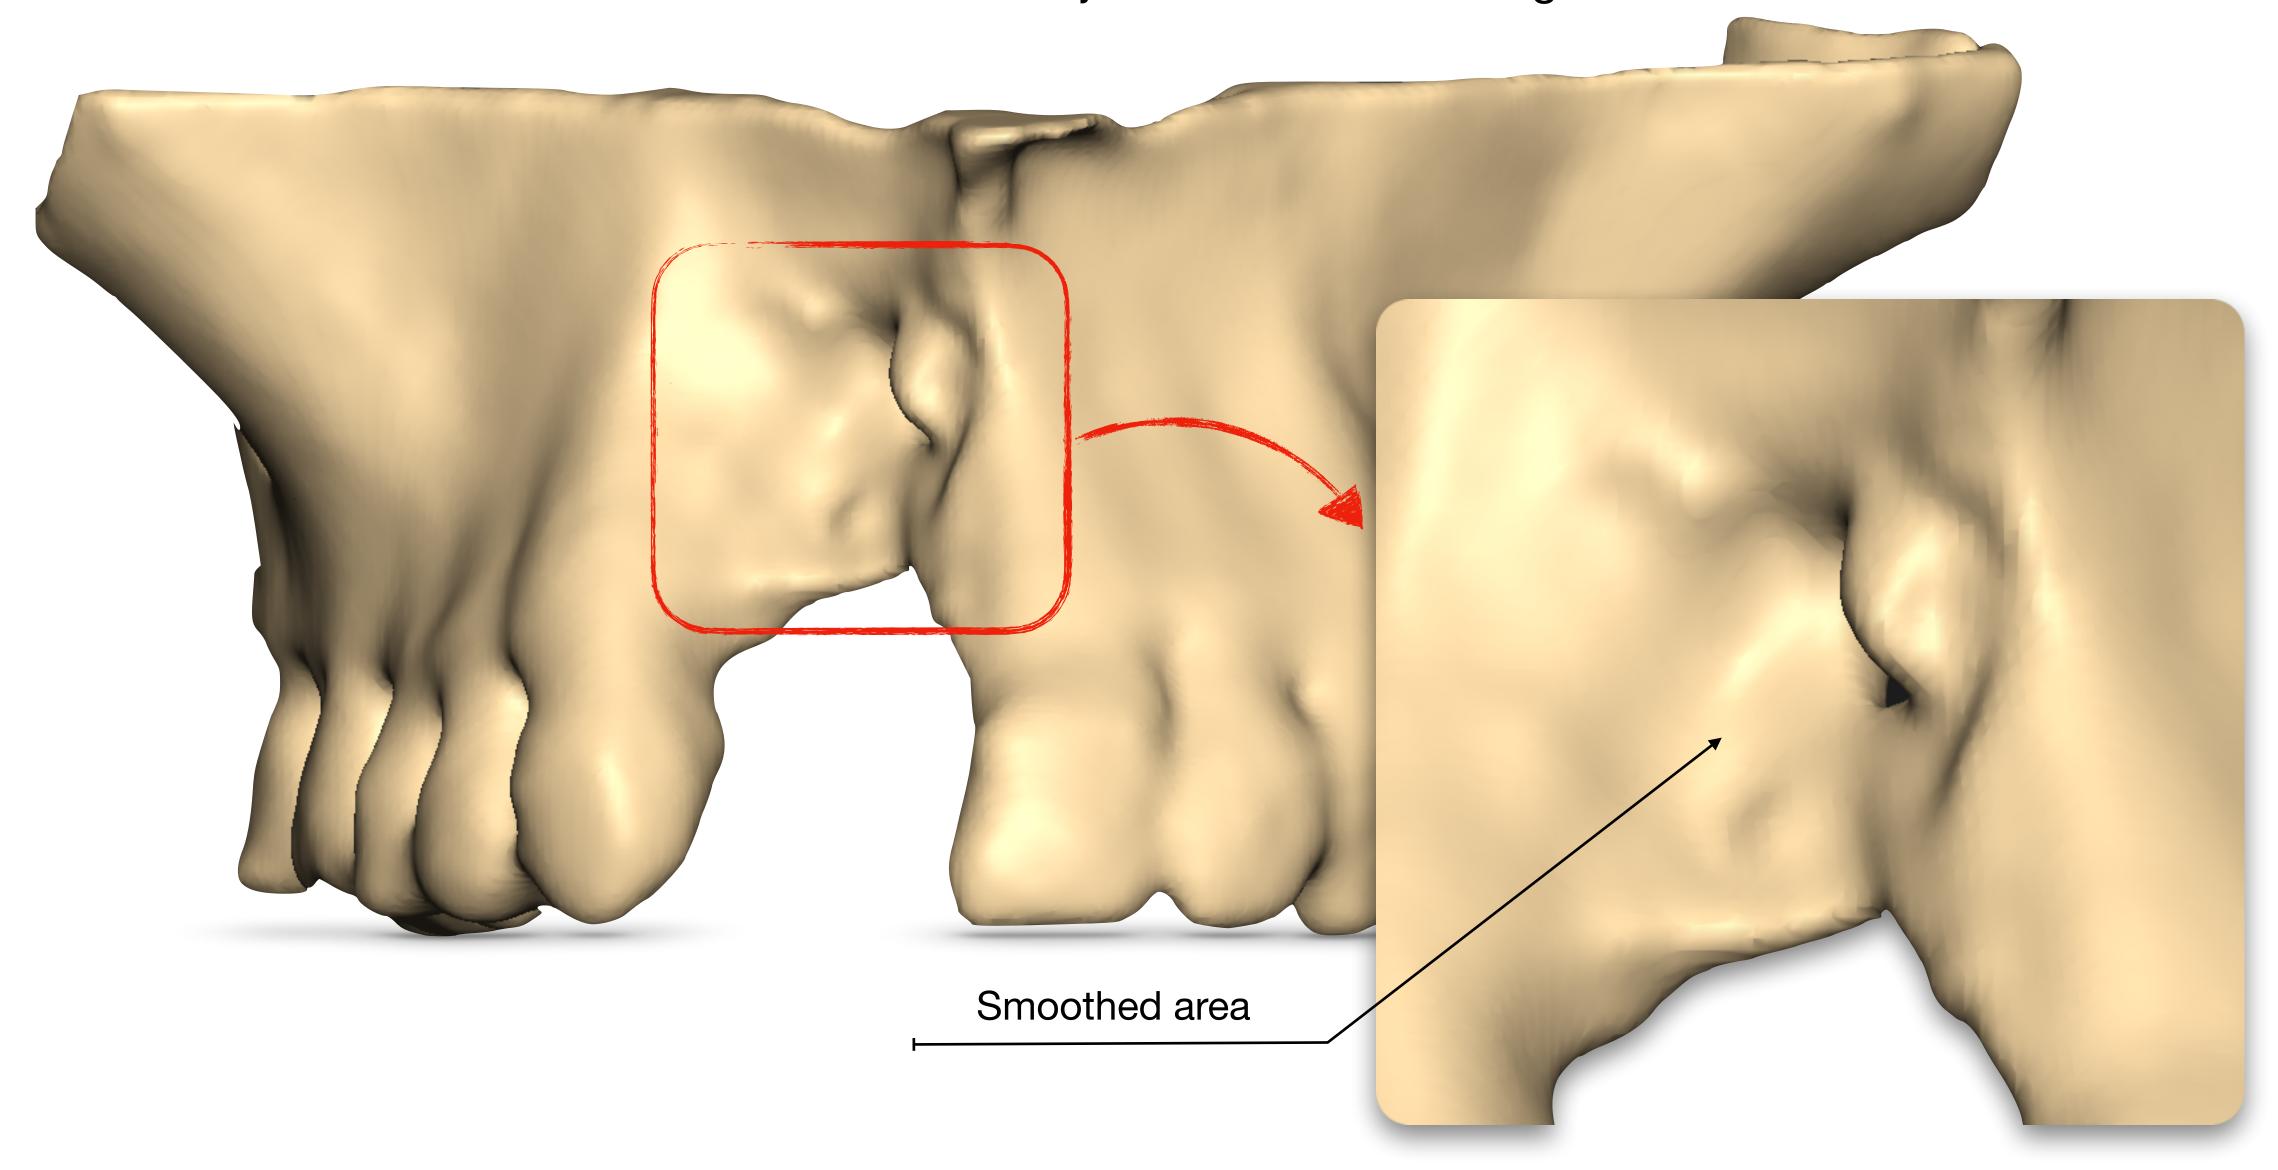

## Several views of the implant v1 model

Front view of the jaw model with implant v2

Front view of the jaw model with implant v2

I's possible to mark markers where to place the screws to avoid the roots