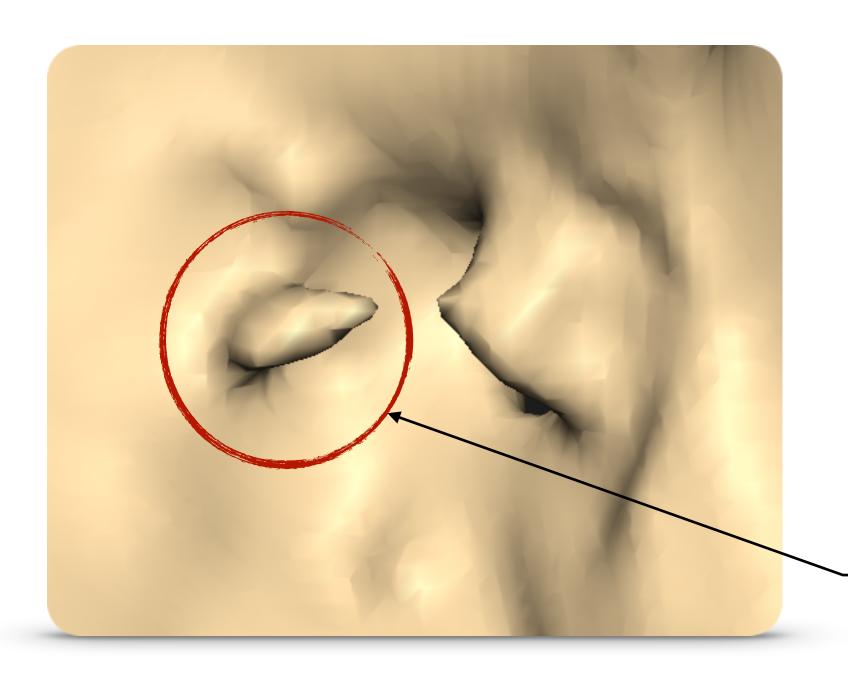

This is mini version of the implant

Front view of the jaw model with implant v1

I's possible to mark markers where to place the screws to avoid the roots

## Several views of the implant v1 model

Front view of the jaw model with implant v2

Front view of the jaw model with implant v2

I's possible to mark markers where to place the screws to avoid the roots