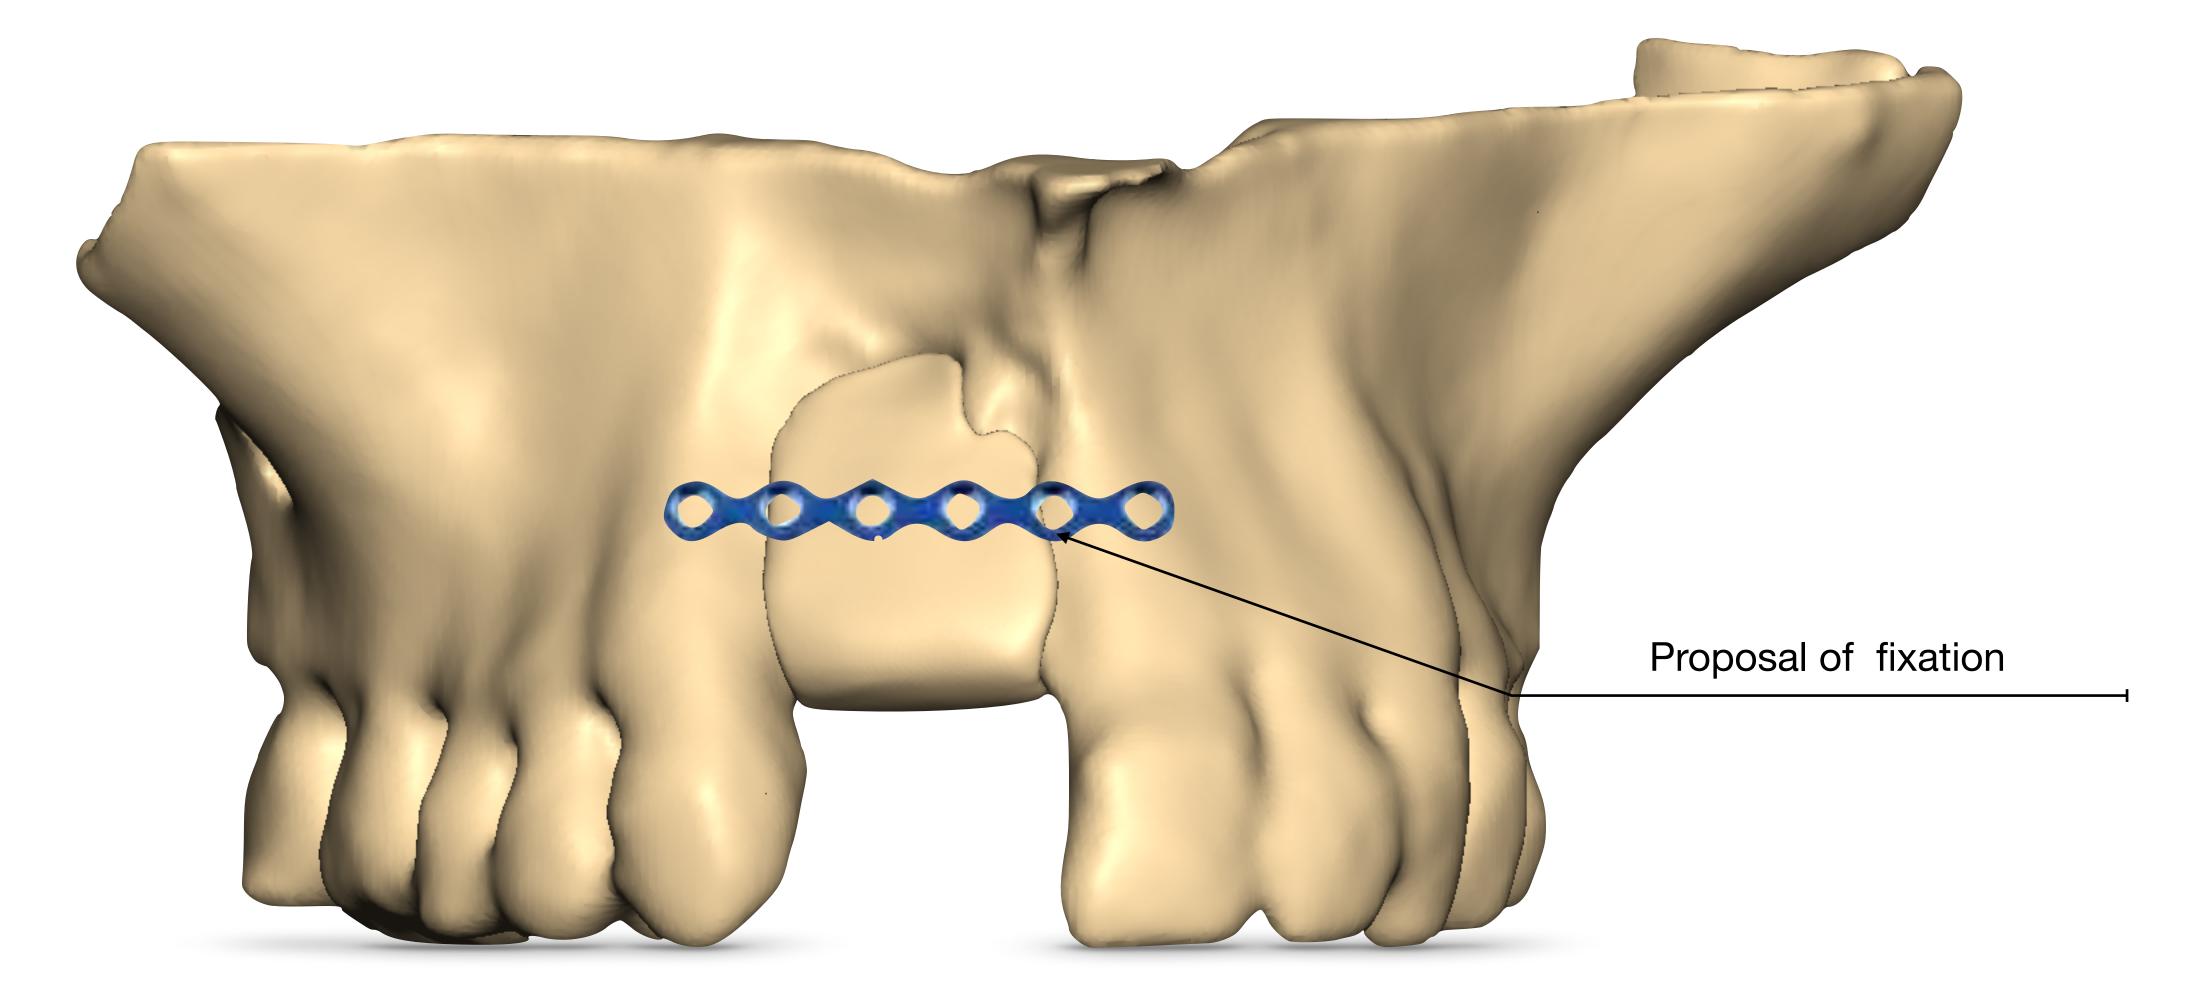

This is mini version of the implant

Front view of the jaw model with implant v1

I's possible to mark markers where to place the screws to avoid the roots

## Several views of the implant v1 model

Front view of the jaw model with implant v2

Front view of the jaw model with implant v2

I's possible to mark markers where to place the screws to avoid the roots