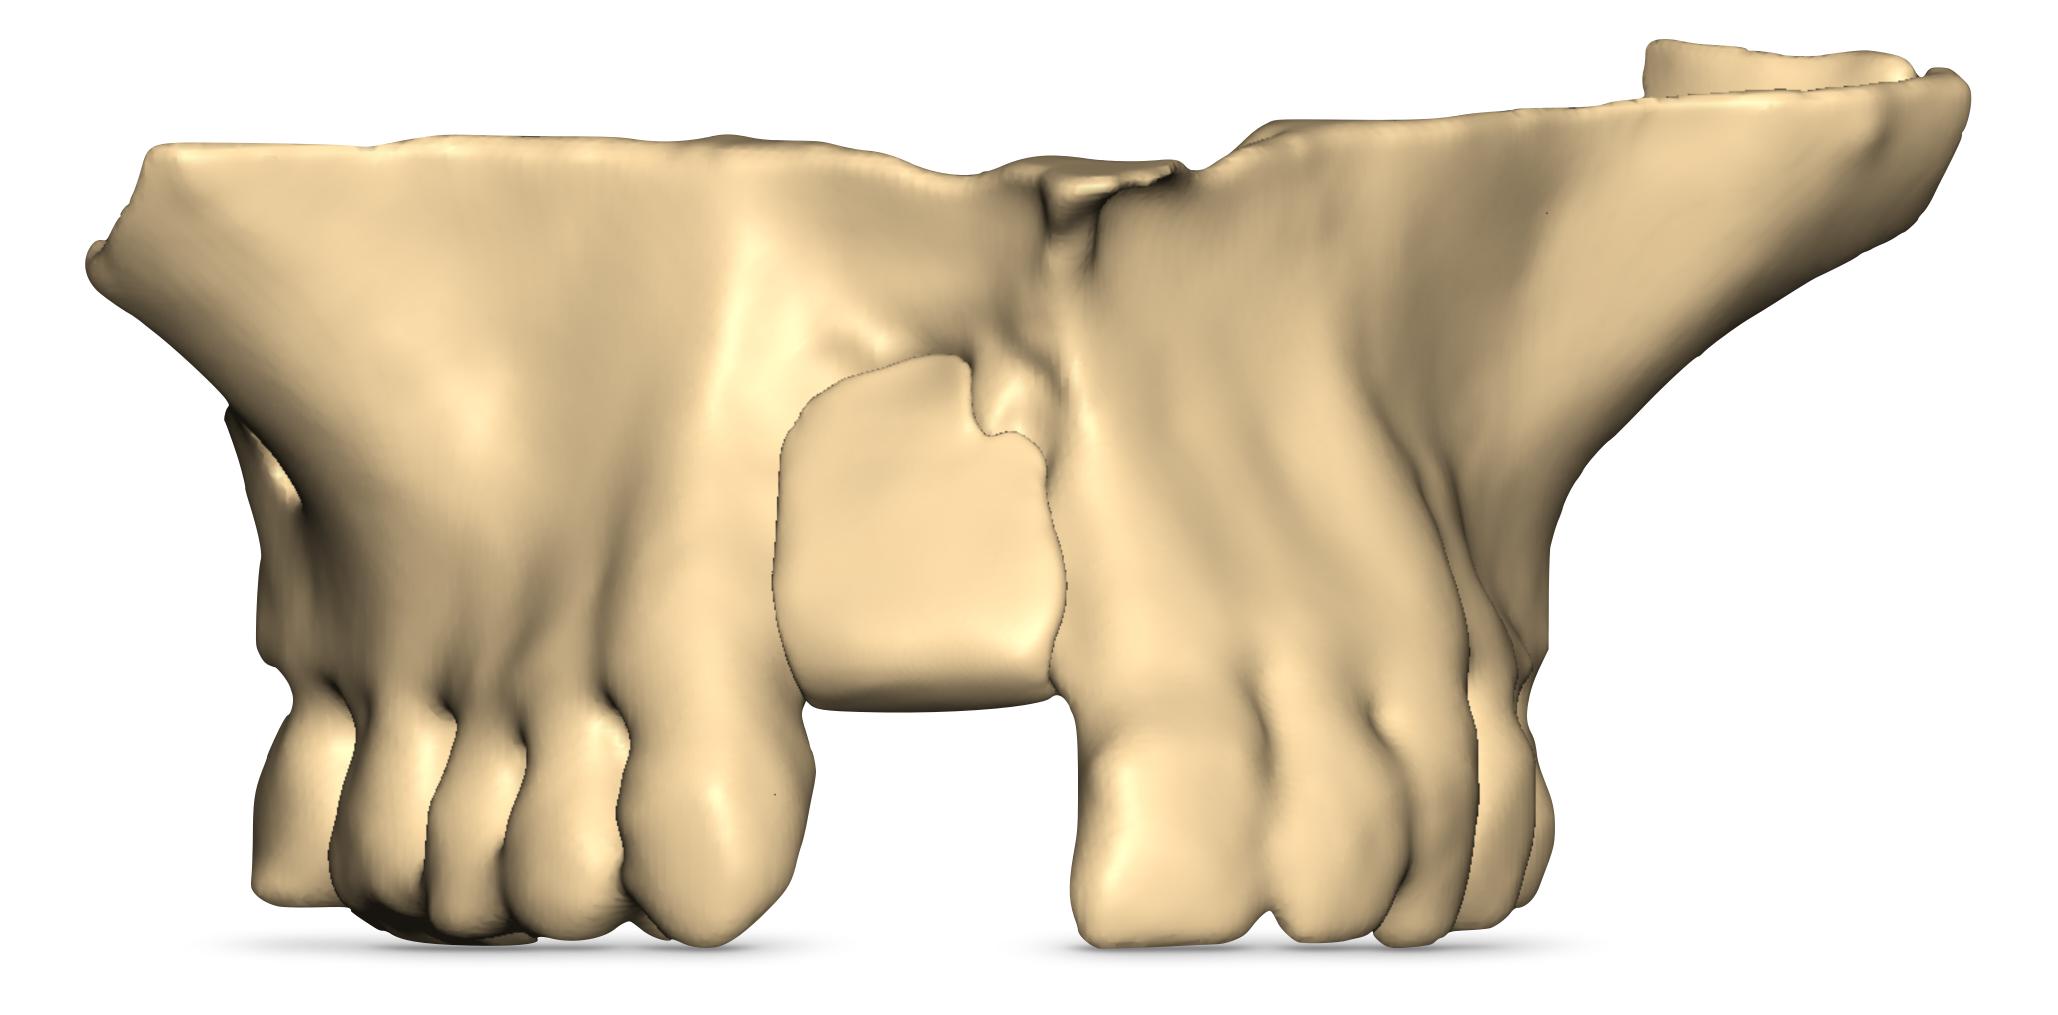

This is mini version of the implant

Front view of the jaw model with implant v1

I's possible to mark markers where to place the screws to avoid the roots

## Several views of the implant v1 model

Front view of the jaw model with implant v2

Front view of the jaw model with implant v2

I's possible to mark markers where to place the screws to avoid the roots