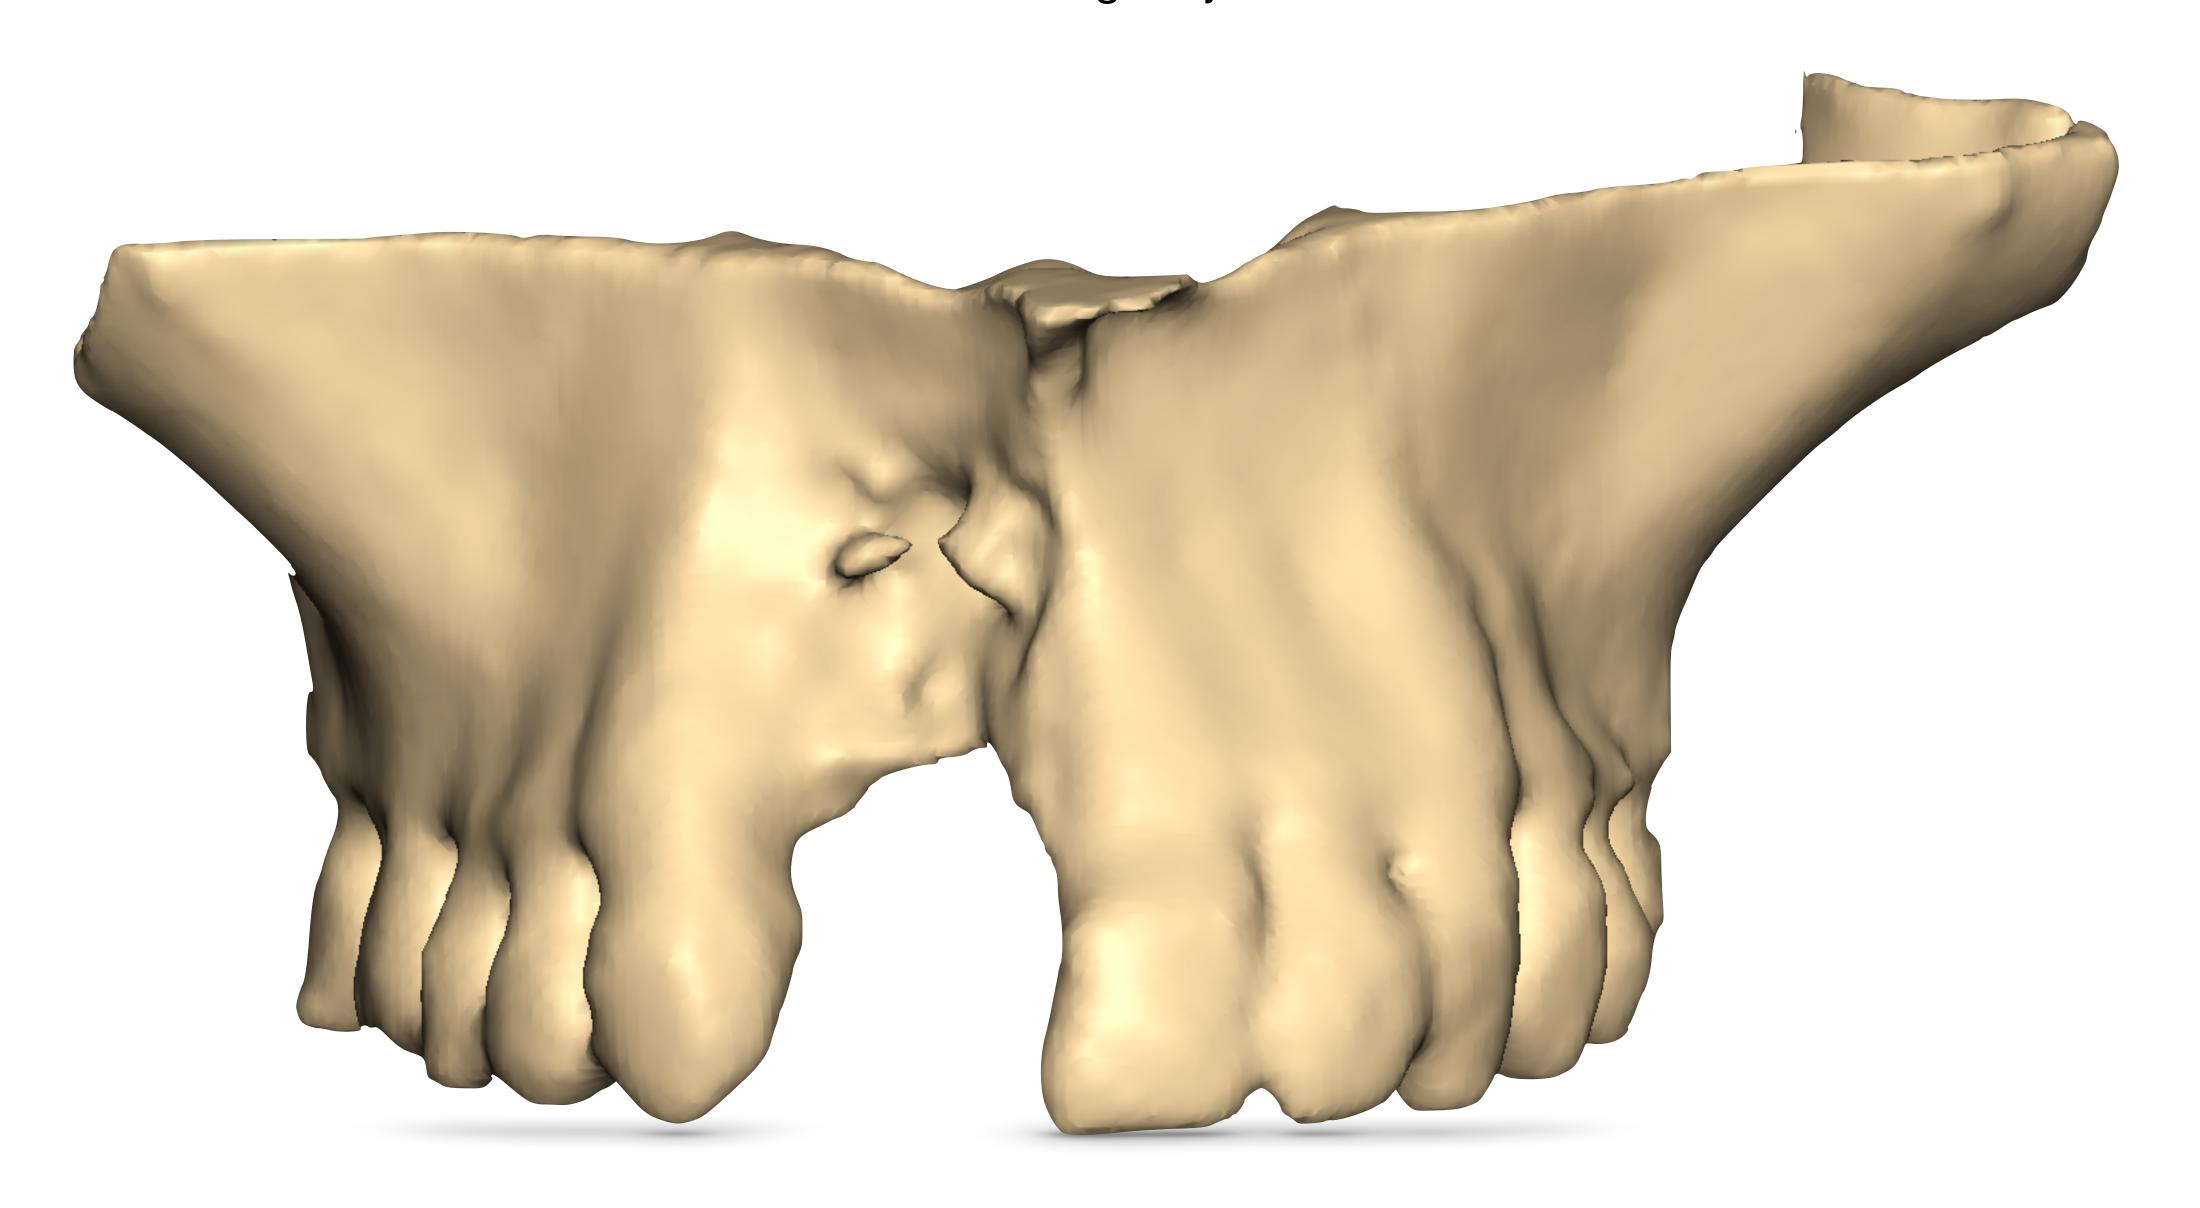

## Jaw implant - out proposition

Małgorzata Muzalewska & Marek Wyleżoł

Front view of the original jaw model

Cone piece of the bone to cut off

Front view of the jaw model after cutting

Front view of the jaw model with implant v1