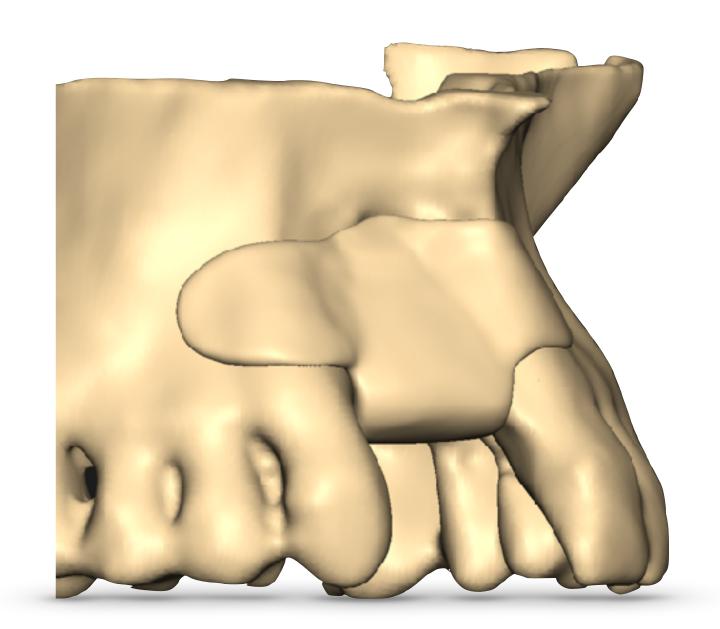

This is mini version of the implant

Front view of the jaw model with implant v1

I's possible to mark markers where to place the screws to avoid the roots

## Several views of the implant v1 model

Front view of the jaw model with implant v2

Front view of the jaw model with implant v2

I's possible to mark markers where to place the screws to avoid the roots