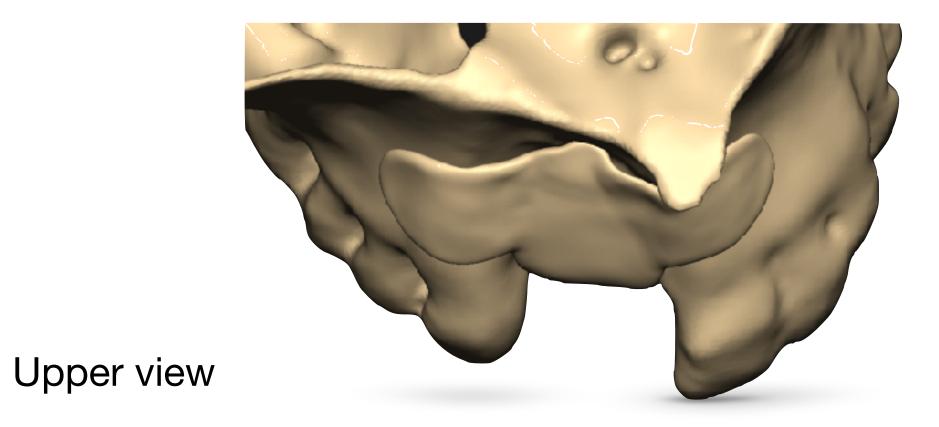

## Several views of the implant v1 model

Front view of the jaw model with implant v2

Front view of the jaw model with implant v2

I's possible to mark markers where to place the screws to avoid the roots

## Several views of the jaw model with implant v2

Right view

Left view

Bottom view