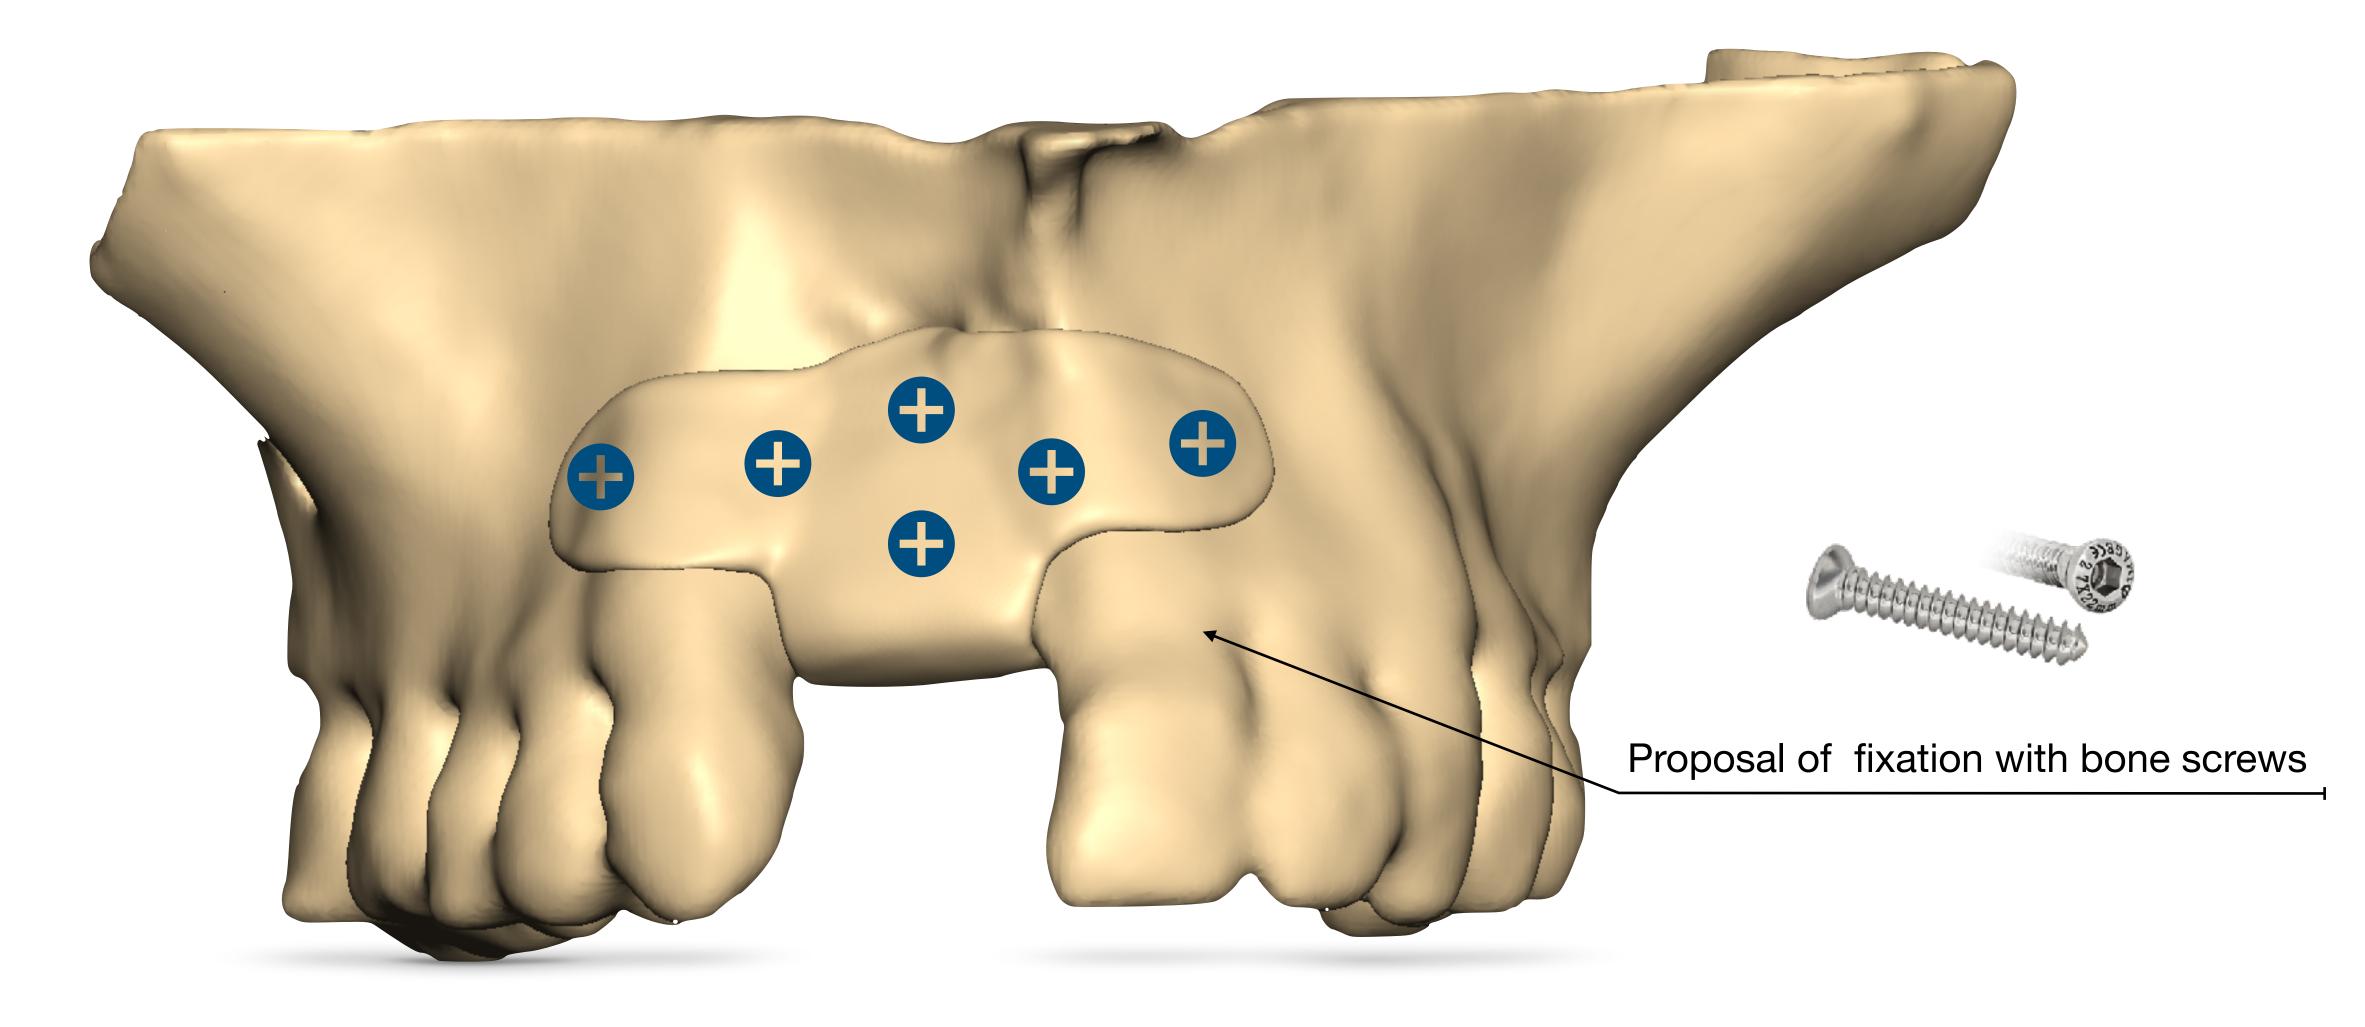

This is mini version of the implant

Front view of the jaw model with implant v1

I's possible to mark markers where to place the screws to avoid the roots

## Several views of the implant v1 model

Front view of the jaw model with implant v2

Front view of the jaw model with implant v2

I's possible to mark markers where to place the screws to avoid the roots