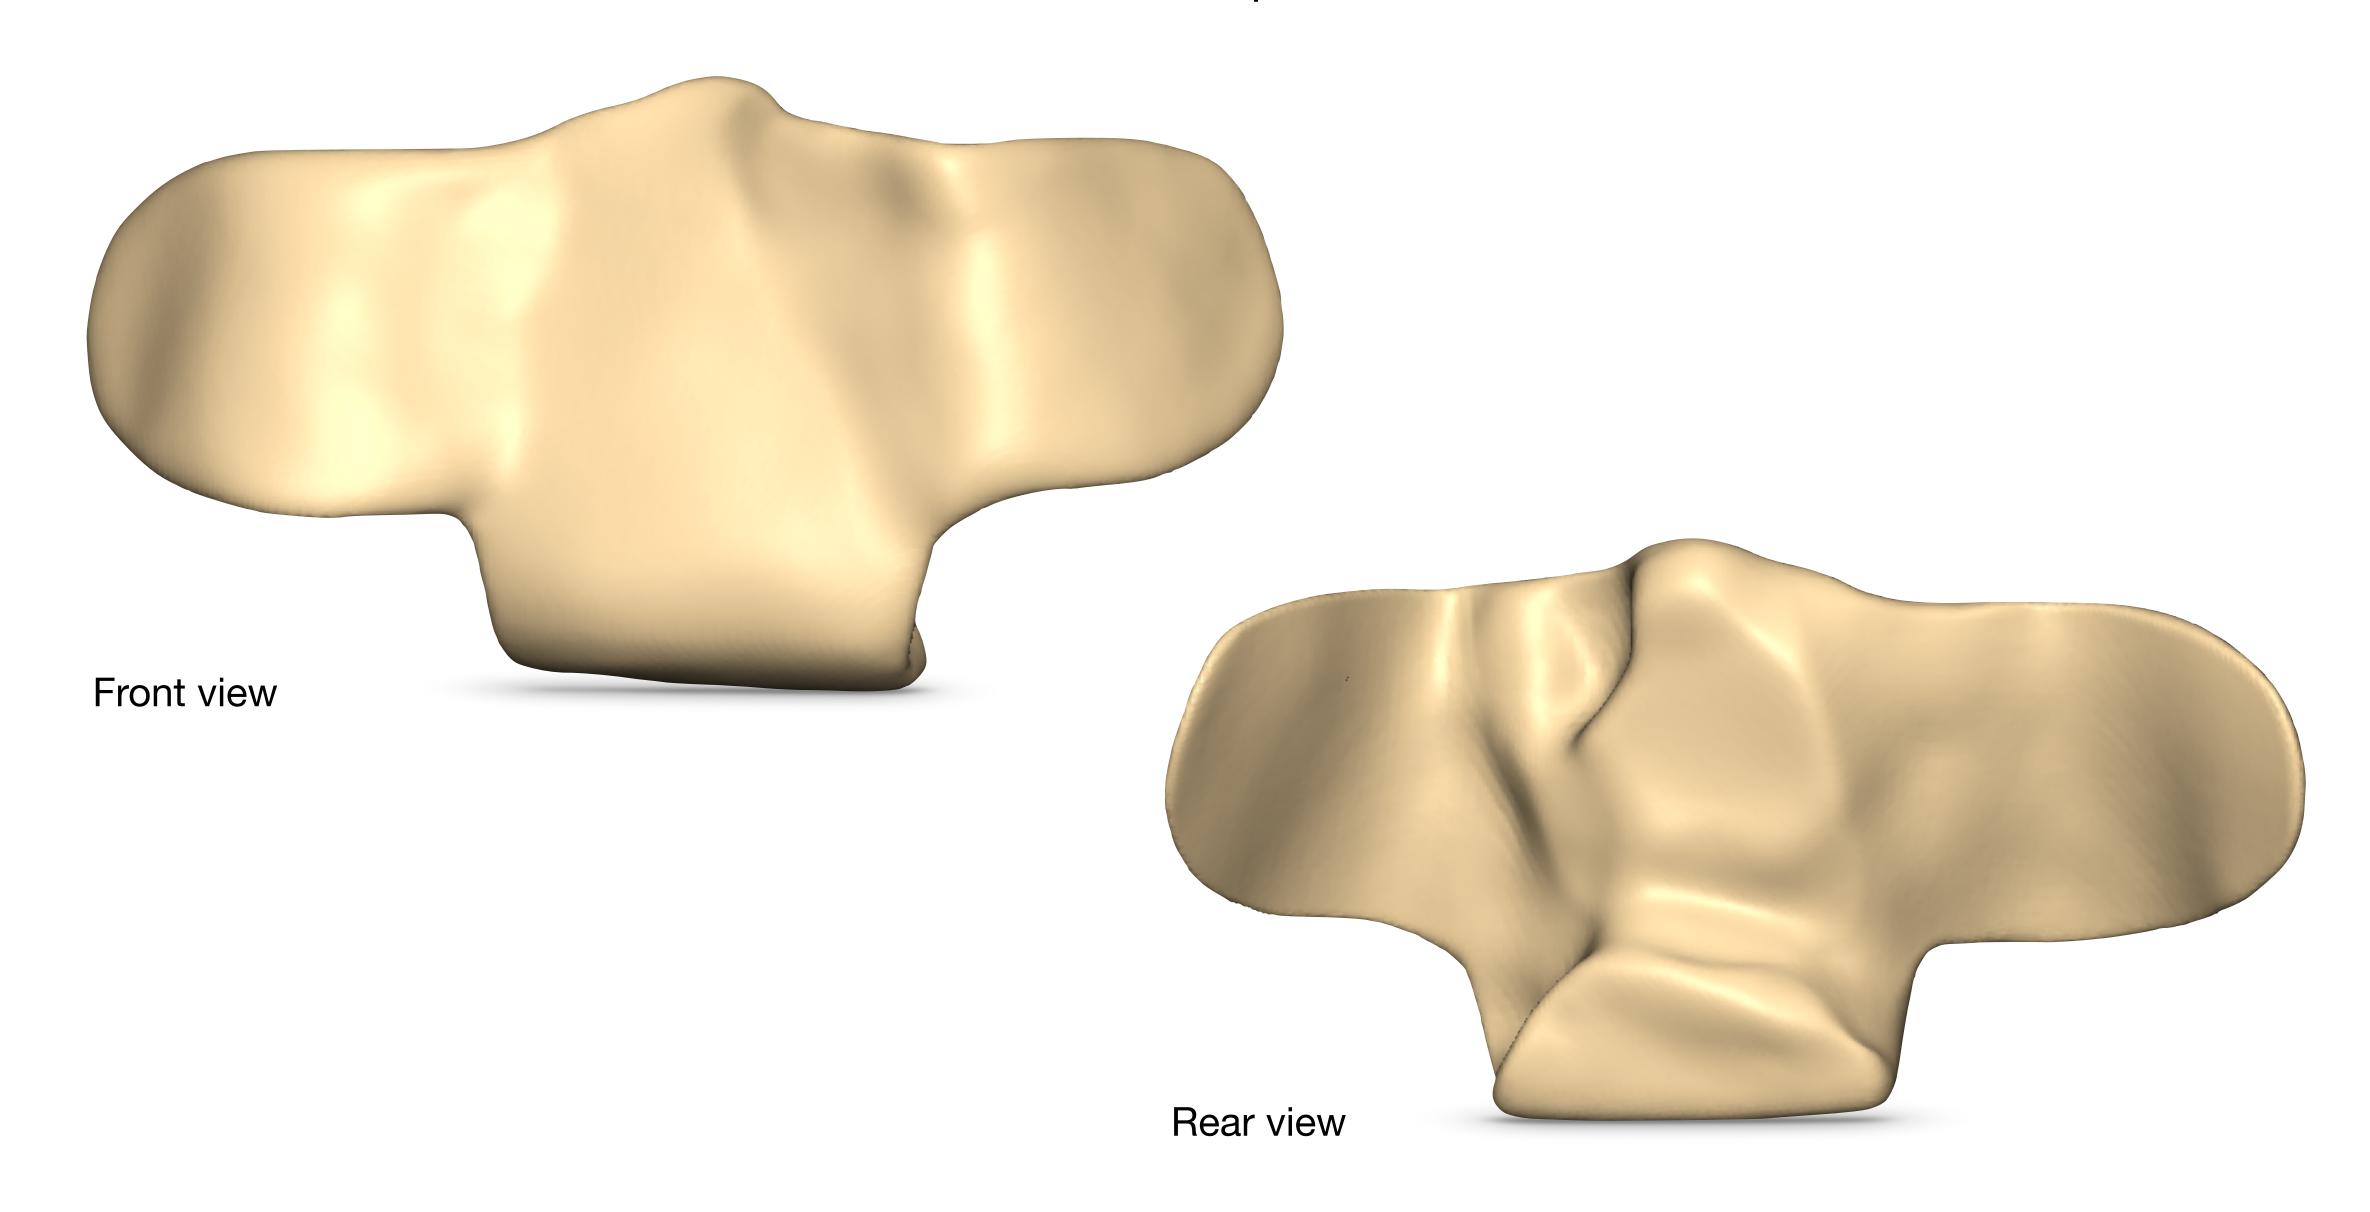

## Jaw implant - out proposition

Małgorzata Muzalewska & Marek Wyleżoł

Front view of the original jaw model





Cone piece of the bone to cut off

Front view of the jaw model after cutting



Front view of the jaw model with implant v1



This is mini version of the implant

Front view of the jaw model with implant v1



I's possible to mark markers where to place the screws to avoid the roots

## Several views of the implant v1 model



Front view of the jaw model with implant v2



Front view of the jaw model with implant v2



I's possible to mark markers where to place the screws to avoid the roots

## Several views of the jaw model with implant v2



Right view



Left view



Bottom view

## Several views of the implant v2 model