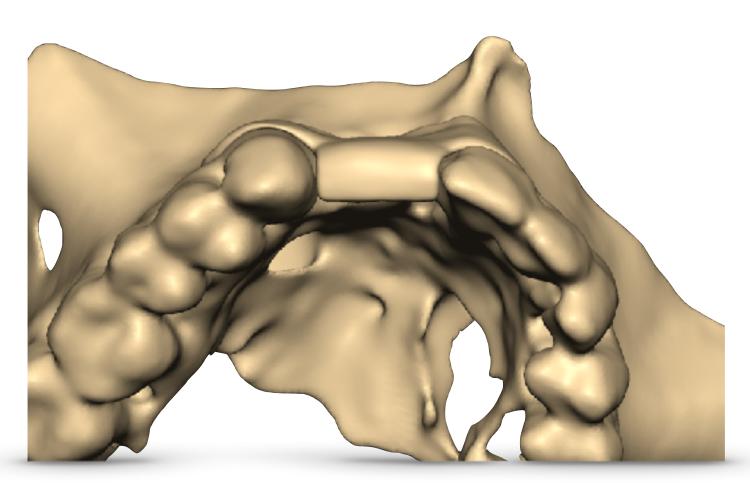

This is mini version of the implant

Front view of the jaw model with implant v1

I's possible to mark markers where to place the screws to avoid the roots

## Several views of the implant v1 model

Front view of the jaw model with implant v2

Front view of the jaw model with implant v2

I's possible to mark markers where to place the screws to avoid the roots